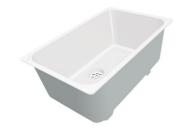

### INTRIGO 800 GOLD SOUS PLAN

Kitchen Sinks

Code: N458 S49

VASCA INTRIGO mm 800x400 R12 SOUSPLAN GOLD

#### **DETAILS**

| Coloring               | Gold                                                            |
|------------------------|-----------------------------------------------------------------|
| Edge/Installation Type | Undermount                                                      |
| Finish                 | PVD                                                             |
| Material               | AISI 304 stainless steel                                        |
| Texture                | Foster brushed                                                  |
| Base                   | 90 cm                                                           |
| Dimensions             | 840 x 440 mm                                                    |
| Standard fittings      | Fixing hooks, gasket, drain, overflow and siphon, boxed packing |
| Mixer holes            | No standard holes                                               |

| Built-in hole                 | View technical data sheet                                                                                                                                                                                                                                                                                                                    |
|-------------------------------|----------------------------------------------------------------------------------------------------------------------------------------------------------------------------------------------------------------------------------------------------------------------------------------------------------------------------------------------|
| Drainer                       | No                                                                                                                                                                                                                                                                                                                                           |
| Width                         | 84 cm                                                                                                                                                                                                                                                                                                                                        |
| Bowl dimension                | 800 x 400 mm                                                                                                                                                                                                                                                                                                                                 |
| Number of bowls               | 1 bowl                                                                                                                                                                                                                                                                                                                                       |
| Waste fitting                 | Drain SPACE 3,5"                                                                                                                                                                                                                                                                                                                             |
| Notes:                        | As the product consists of a single seamless steel surface with no gaps or interstices, the use of garbage disposal and waste fitting with automatic control is not permitted.                                                                                                                                                               |
| FEATURES                      |                                                                                                                                                                                                                                                                                                                                              |
| Gold                          | The Gold finish is obtained by treating the steel with a physical process called PVD (Physical Vacuum Deposition) which deposits particles of noble metals on the surface. The result is a unique and refined aesthetic effect, and an improvement in the mechanical properties of the steel that is more resistant to shocks and scratches. |
| ONE SEAMLESS STEEL<br>SURFACE | The waste-fitting and overflow are moulded on the sink. The product is therefore made out of one seamless steel surface, without gaps or interstices. A great plus in terms of hygiene.                                                                                                                                                      |
| Deep bowls                    | This bowls reach an important depth, over 20 cm, thanks to the advanced production technology, that can be offer great capiency and practicity in all the washing operations.                                                                                                                                                                |
| High thickness                | lmm thick steel. A significant thickness, which guarantees the maximum sturdiness and durability.                                                                                                                                                                                                                                            |
| Perimetral overflow           | The overflow is always a security on the Foster sinks that prevents the overflow of water in case of oversights. The perimeter drain solution improves aesthetics thanks to its square and essential shape.                                                                                                                                  |