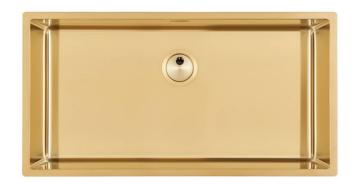

### INTRIGO 800 GOLD SOUS PLAN

Kitchen Sinks

Code: N458 S49

VASCA INTRIGO mm 800x400 R12 SOUSPLAN GOLD

#### **DETAILS**

| Coloring               | Gold                                                            |
|------------------------|-----------------------------------------------------------------|
| Edge/Installation Type | Undermount                                                      |
| Finish                 | PVD                                                             |
| Material               | AISI 304 stainless steel                                        |
| Texture                | Foster brushed                                                  |
| Base                   | 90 cm                                                           |
| Dimensions             | 840 x 440 mm                                                    |
| Standard fittings      | Fixing hooks, gasket, drain, overflow and siphon, boxed packing |
| Mixer holes            | No standard holes                                               |