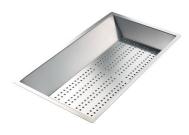

#### **OPTIONAL ACCESSORIES**

CUVETTE PERFOREE INOX
A154 F00
\* only in combination with the accessory
A644 F04

**CUVETTE PLASTIQUE BLANCHE**A153 A00

mm214x379
Al00 C03
\* only in combination with the accessory
A644 A01

A159 A01
\* only in combination with the accessory
A644 A01

PANIER INOX POUR CUVE 34x40 CM

A611 F00

PLANCHE DE DECOUPE DOUBLE IROKO

A644 F44