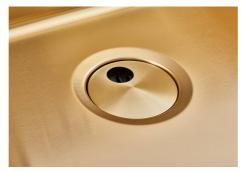

| Built-in hole                 | View technical data sheet                                                                                                                                                                                                                                                                                                                    |
|-------------------------------|----------------------------------------------------------------------------------------------------------------------------------------------------------------------------------------------------------------------------------------------------------------------------------------------------------------------------------------------|
| Drainer                       | No                                                                                                                                                                                                                                                                                                                                           |
| Width                         | 84 cm                                                                                                                                                                                                                                                                                                                                        |
| Bowl dimension                | 800 x 400 mm                                                                                                                                                                                                                                                                                                                                 |
| Number of bowls               | 1 bowl                                                                                                                                                                                                                                                                                                                                       |
| Waste fitting                 | Drain SPACE 3,5"                                                                                                                                                                                                                                                                                                                             |
| Notes:                        | As the product consists of a single seamless steel surface with no gaps or interstices, the use of garbage disposal and waste fitting with automatic control is not permitted.                                                                                                                                                               |
| FEATURES                      |                                                                                                                                                                                                                                                                                                                                              |
| Gold                          | The Gold finish is obtained by treating the steel with a physical process called PVD (Physical Vacuum Deposition) which deposits particles of noble metals on the surface. The result is a unique and refined aesthetic effect, and an improvement in the mechanical properties of the steel that is more resistant to shocks and scratches. |
| ONE SEAMLESS STEEL<br>SURFACE | The waste-fitting and overflow are moulded on the sink. The product is therefore made out of one seamless steel surface, without gaps or interstices. A great plus in terms of hygiene.                                                                                                                                                      |
| Deep bowls                    | This bowls reach an important depth, over 20 cm, thanks to the advanced production technology, that can be offer great capiency and practicity in all the washing operations.                                                                                                                                                                |
| High thickness                | lmm thick steel. A significant thickness, which guarantees the maximum sturdiness and durability.                                                                                                                                                                                                                                            |
| Perimetral overflow           | The overflow is always a security on the Foster sinks that prevents the overflow of water in case of oversights. The perimeter drain solution improves aesthetics thanks to its square and essential shape.                                                                                                                                  |