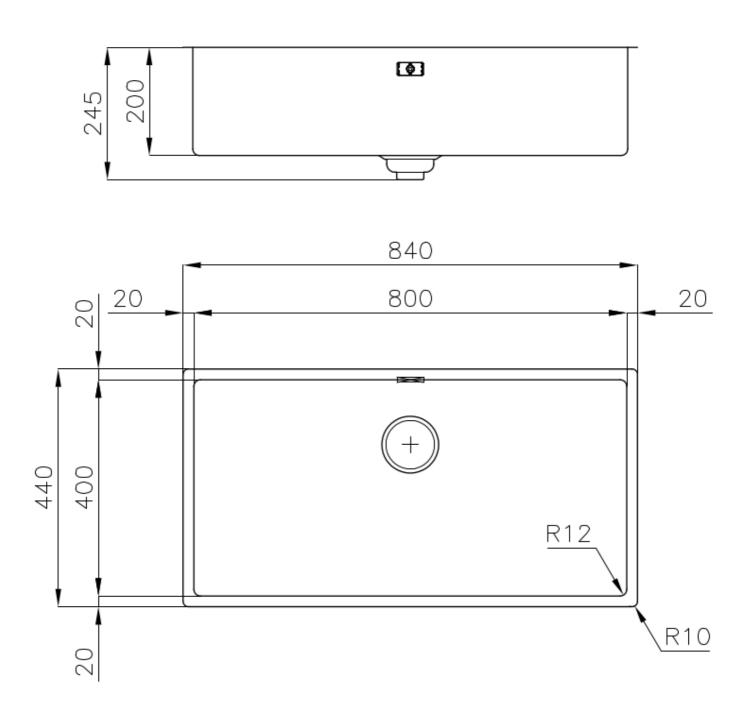

#### **DETAILS**

| Coloring               | Gold                                                            |
|------------------------|-----------------------------------------------------------------|
| Edge/Installation Type | Undermount                                                      |
| Finish                 | PVD                                                             |
| Material               | AISI 304 stainless steel                                        |
| Texture                | Foster brushed                                                  |
| Base                   | 90 cm                                                           |
| Dimensions             | 840 x 440 mm                                                    |
| Standard fittings      | Fixing hooks, gasket, drain, overflow and siphon, boxed packing |
| Mixer holes            | No standard holes                                               |

| Built-in hole                 | View technical data sheet                                                                                                                                                                                                                                                                                                                    |
|-------------------------------|----------------------------------------------------------------------------------------------------------------------------------------------------------------------------------------------------------------------------------------------------------------------------------------------------------------------------------------------|
| Drainer                       | No                                                                                                                                                                                                                                                                                                                                           |
| Width                         | 84 cm                                                                                                                                                                                                                                                                                                                                        |
| Bowl dimension                | 800 x 400 mm                                                                                                                                                                                                                                                                                                                                 |
| Number of bowls               | 1 bowl                                                                                                                                                                                                                                                                                                                                       |
| Waste fitting                 | Drain SPACE 3,5"                                                                                                                                                                                                                                                                                                                             |
| Notes:                        | As the product consists of a single seamless steel surface with no gaps or interstices, the use of garbage disposal and waste fitting with automatic control is not permitted.                                                                                                                                                               |
| FEATURES                      |                                                                                                                                                                                                                                                                                                                                              |
| Gold                          | The Gold finish is obtained by treating the steel with a physical process called PVD (Physical Vacuum Deposition) which deposits particles of noble metals on the surface. The result is a unique and refined aesthetic effect, and an improvement in the mechanical properties of the steel that is more resistant to shocks and scratches. |
| ONE SEAMLESS STEEL<br>SURFACE | The waste-fitting and overflow are moulded on the sink. The product is therefore made out of one seamless steel surface, without gaps or interstices. A great plus in terms of hygiene.                                                                                                                                                      |
| Deep bowls                    | This bowls reach an important depth, over 20 cm, thanks to the advanced production technology, that can be offer great capiency and practicity in all the washing operations.                                                                                                                                                                |
| High thickness                | lmm thick steel. A significant thickness, which guarantees the maximum sturdiness and durability.                                                                                                                                                                                                                                            |
| Perimetral overflow           | The overflow is always a security on the Foster sinks that prevents the overflow of water in case of oversights. The perimeter drain solution improves aesthetics thanks to its square and essential shape.                                                                                                                                  |

### **TECHNICAL DATA**