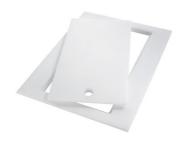

#### **OPTIONAL ACCESSORIES**

CUVETTE PERFOREE INOX
A154 F00
\* only in combination with the accessory
A644 F04

**CUVETTE PLASTIQUE BLANCHE**A153 A00

mm214x379
Al00 C03
\* only in combination with the accessory
A644 A01

**GRILLE POR.ASSIETTES INOX** 

GRILLE PORTE-ASSIETTES INOX 250x425
Aloo Bol

GRILLE PORTE-ASSIETTES INOX 25x35

A100 A54 \* only in combination with the accessory A644 F04

PLANCHE DE DECOUPE CRYSTAL 23x41 CM A631 C00

PLANCHE DE DECOUPE DOUBLE HDPE

A644 A01

PLANCHE DE DECOUPE DOUBLE IROKO

A644 F04

**CUVETTE INOX PERFOREE** 

A151 F00

\* only in combination with the accessory A644 A01

KIT RÂPES ET PLANCHE DE DECOUPE HDPE