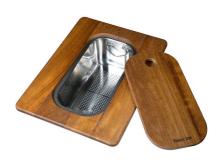

**GRILLE POR.ASSIETTES INOX** 

GRILLE PORTE-ASSIETTES INOX 250x425
Aloo Bol

GRILLE PORTE-ASSIETTES INOX 25x35

A100 A54 \* only in combination with the accessory A644 F04

PLANCHE DE DECOUPE CRYSTAL 23x41 CM A631 C00

PLANCHE DE DECOUPE DOUBLE HDPE

A644 A01

PLANCHE DE DECOUPE DOUBLE IROKO

A644 F04

**CUVETTE INOX PERFOREE** 

A151 F00

\* only in combination with the accessory A644 A01

KIT RÂPES ET PLANCHE DE DECOUPE HDPE