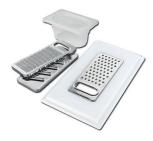

PLANCHE DE DECOUPE DOUBLE HDPE

A644 A01

PLANCHE DE DECOUPE DOUBLE IROKO

A644 F04

**CUVETTE INOX PERFOREE** 

A151 F00

\* only in combination with the accessory A644 A01

KIT RÂPES ET PLANCHE DE DECOUPE HDPE

A159 A01
\* only in combination with the accessory
A644 A01

PANIER INOX POUR CUVE 34x40 CM

A611 F00

PLANCHE DE DECOUPE DOUBLE IROKO

A644 F44