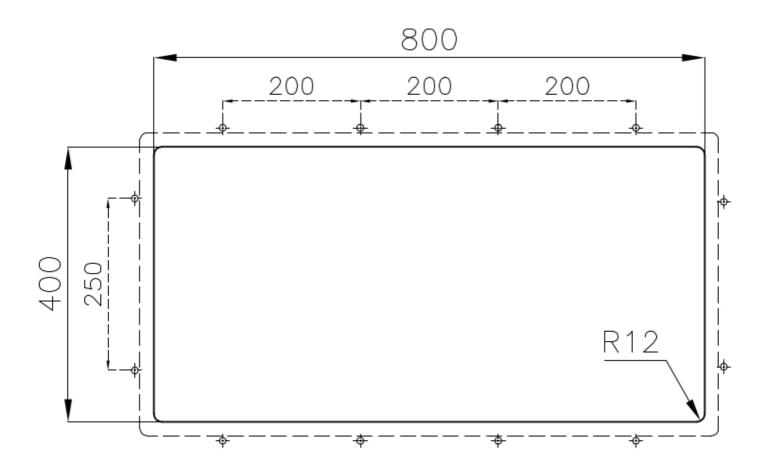

| Built-in hole                 | View technical data sheet                                                                                                                                                                                                                                                                                                                    |
|-------------------------------|----------------------------------------------------------------------------------------------------------------------------------------------------------------------------------------------------------------------------------------------------------------------------------------------------------------------------------------------|
| Drainer                       | No                                                                                                                                                                                                                                                                                                                                           |
| Width                         | 84 cm                                                                                                                                                                                                                                                                                                                                        |
| Bowl dimension                | 800 x 400 mm                                                                                                                                                                                                                                                                                                                                 |
| Number of bowls               | 1 bowl                                                                                                                                                                                                                                                                                                                                       |
| Waste fitting                 | Drain SPACE 3,5"                                                                                                                                                                                                                                                                                                                             |
| Notes:                        | As the product consists of a single seamless steel surface with no gaps or interstices, the use of garbage disposal and waste fitting with automatic control is not permitted.                                                                                                                                                               |
| FEATURES                      |                                                                                                                                                                                                                                                                                                                                              |
| Gold                          | The Gold finish is obtained by treating the steel with a physical process called PVD (Physical Vacuum Deposition) which deposits particles of noble metals on the surface. The result is a unique and refined aesthetic effect, and an improvement in the mechanical properties of the steel that is more resistant to shocks and scratches. |
| ONE SEAMLESS STEEL<br>SURFACE | The waste-fitting and overflow are moulded on the sink. The product is therefore made out of one seamless steel surface, without gaps or interstices. A great plus in terms of hygiene.                                                                                                                                                      |
| Deep bowls                    | This bowls reach an important depth, over 20 cm, thanks to the advanced production technology, that can be offer great capiency and practicity in all the washing operations.                                                                                                                                                                |
| High thickness                | lmm thick steel. A significant thickness, which guarantees the maximum sturdiness and durability.                                                                                                                                                                                                                                            |
| Perimetral overflow           | The overflow is always a security on the Foster sinks that prevents the overflow of water in case of oversights. The perimeter drain solution improves aesthetics thanks to its square and essential shape.                                                                                                                                  |

### **TECHNICAL DATA**