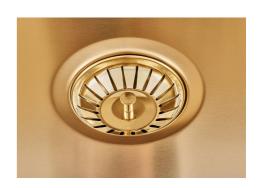

| Save space system   | Drain and siphon are designed to leave as much space as possible in the under-sink area, more and more useful today for theseparate waste collection systems.                                         |
|---------------------|-------------------------------------------------------------------------------------------------------------------------------------------------------------------------------------------------------|
| Small radius        | Bowls with squared shapes with a modern design and an increased capacity, for a minimal aesthetics connected with an extreme practicity.                                                              |
| Space waste fitting | The elegant SPACE steel cap closes the drain and leaves no visible residues collected in the basket below. Space also has a small footprint and allows the optimal use of the under-sink compartment. |