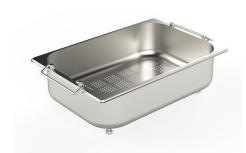

#### **OPTIONAL ACCESSORIES**

CUVETTE PERFOREE INOX
A154 F00
\* only in combination with the accessory
A644 F04

**CUVETTE PLASTIQUE BLANCHE**A153 A00

mm214x379
Al00 C03
\* only in combination with the accessory
A644 A01