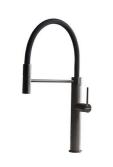

4 F00
\* only in combination with the accessory
A644 F04



**CUVETTE PLASTIQUE BLANCHE**A153 A00



mm214x379
Al00 C03
\* only in combination with the accessory
A644 A01

**GRILLE POR.ASSIETTES INOX** 



GRILLE PORTE-ASSIETTES INOX 250x425
Aloo Bol



GRILLE PORTE-ASSIETTES INOX 25x35

A100 A54 \* only in combination with the accessory A644 F04



PLANCHE DE DECOUPE CRYSTAL 23x41 CM A631 C00



PLANCHE DE DECOUPE DOUBLE HDPE

A644 A01



PLANCHE DE DECOUPE DOUBLE IROKO

A644 F04



**CUVETTE INOX PERFOREE** 

A151 F00

\* only in combination with the accessory A644 A01



KIT RÂPES ET PLANCHE DE DECOUPE HDPE

A159 A01
\* only in combination with the accessory
A644 A01



PANIER INOX POUR CUVE 34x40 CM

A611 F00



PLANCHE DE DECOUPE DOUBLE IROKO

A644 F44

#### **RECOMMENDED PAIRINGS**



**INCISO GUN METAL** 

R424 S56