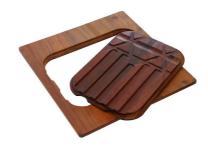

**GRILLE POR.ASSIETTES INOX** 

GRILLE PORTE-ASSIETTES INOX 250x425
Aloo Bol

GRILLE PORTE-ASSIETTES INOX 25x35

A100 A54 \* only in combination with the accessory A644 F04

PLANCHE DE DECOUPE CRYSTAL 23x41 CM A631 C00

PLANCHE DE DECOUPE DOUBLE HDPE

A644 A01

PLANCHE DE DECOUPE DOUBLE IROKO

A644 F04

**CUVETTE INOX PERFOREE** 

A151 F00

\* only in combination with the accessory A644 A01

KIT RÂPES ET PLANCHE DE DECOUPE HDPE

A159 A01
\* only in combination with the accessory
A644 A01

PANIER INOX POUR CUVE 34x40 CM

A611 F00

PLANCHE DE DECOUPE DOUBLE IROKO

A644 F44